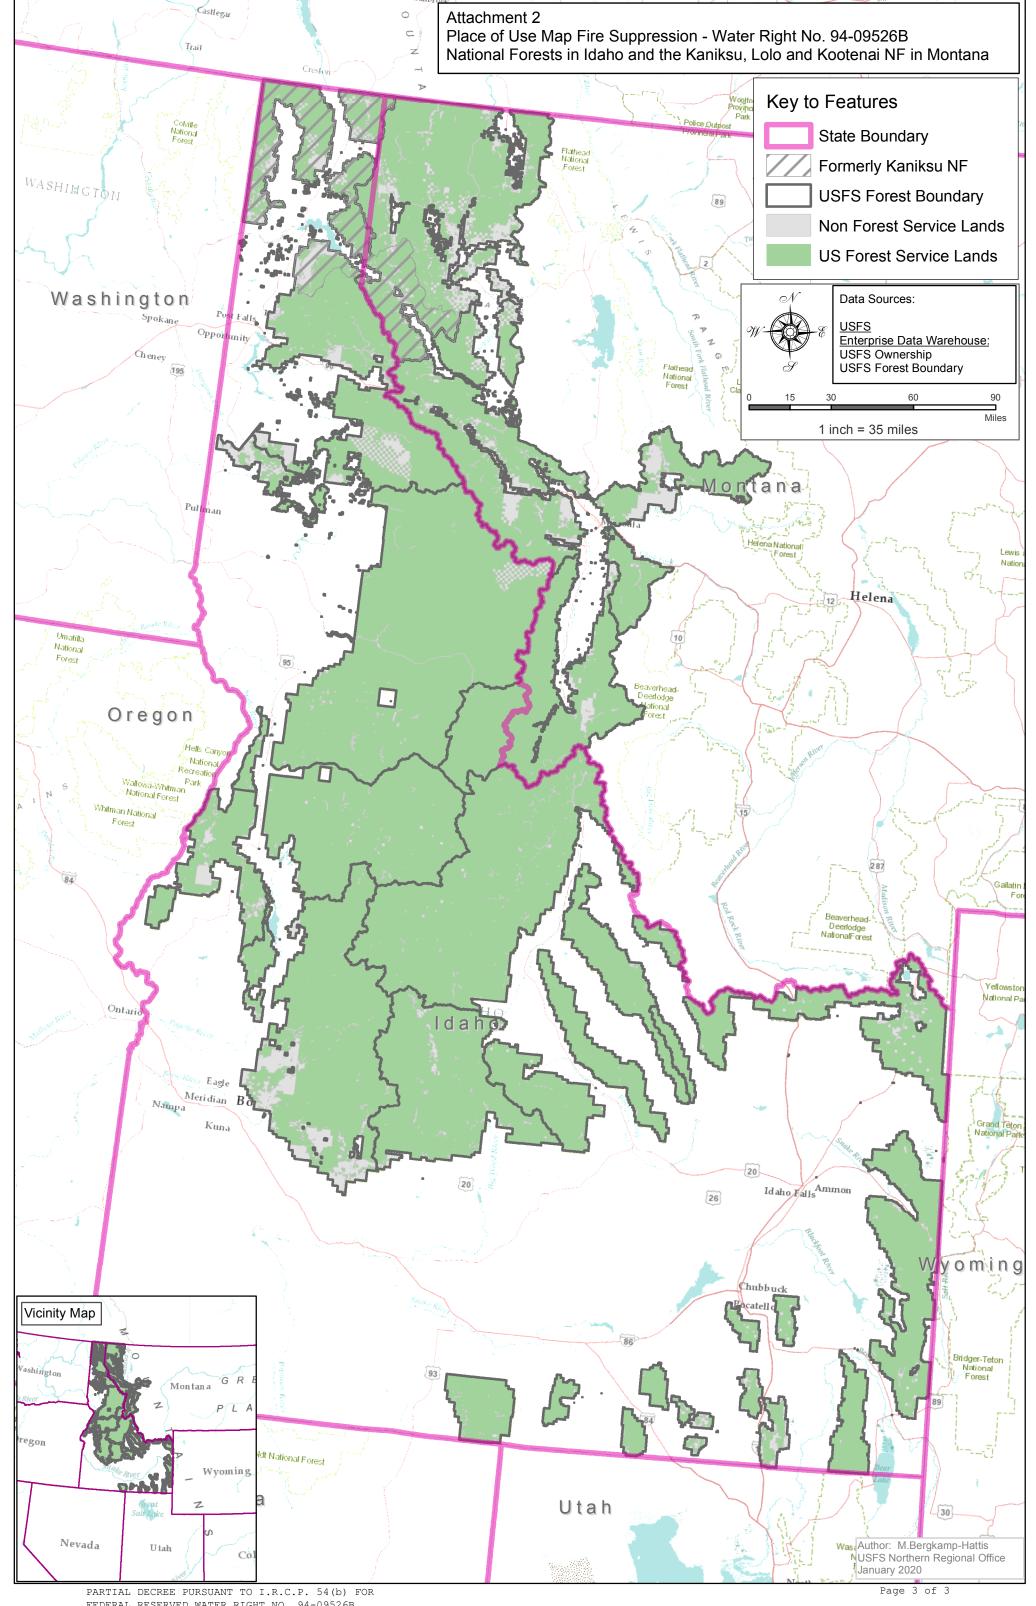

PURPOSE AND PERIOD OF USE: PURPOSE OF USE PERIOD OF USE

Administrative-Fire Suppression 01/01 - 12/31

PLACE OF USE: National Forests in Idaho and the Kaniksu, Lolo and Kootenai National Forests in

Montana.

See Attachment 2.

OTHER PROVISIONS NECESSARY FOR DEFINITON OR ADMINISTRATION OF THIS WATER RIGHT:

This right is limited to the intermittent diversion and use of water for the purpose of suppressing wildfires. This water right shall not be used as a basis to prevent the future appropriation of water.